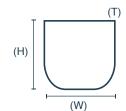

## FACEPROTECT+

DSTA custom-designed face shield to enhance protection



- Easy to wear, even with spectacles
- Reusable, lightweight and robust
- Suitable for all face sizes
- For indoor and outdoor use





Service Counters



Facilities Management



Temperature Screening



Security Checkpoints



Perimeter Control



Crowd Control



Weight: 32g

## **VISOR DIMENSIONS**

H: 195mm W: 320mm T: 0.25mm



## FRAME DIMENSIONS

H: 40mm W: 145mm

L: 130mm to 150mm (adjustable)



## **Instructions:**

- · Wash hands with soap and water before wearing
- · Don and remove shield without touching visor
- Wash shield with soap/detergent and water after each use

Designed by:



Manufactured by: