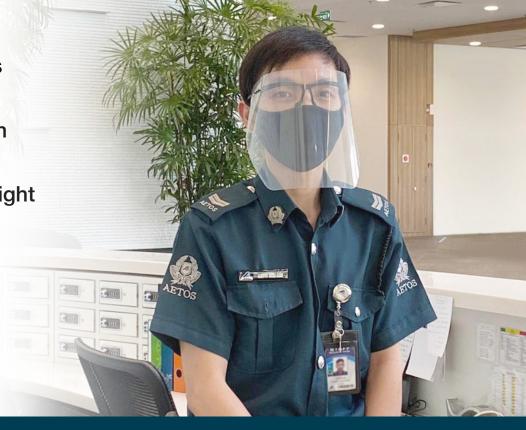

## FACEPROTECT+

DSTA custom-designed face shield to enhance protection

- Easy to wear, even with spectacles
- Reusable, lightweight and robust
- Suitable for all face sizes
- For indoor and outdoor use

Service Counters

Facilities Management

Temperature Screening

Security Checkpoints

Perimeter Control

Crowd Control

Weight: 32g