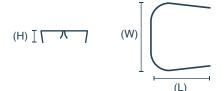

## FACEPROTECT+

DSTA custom-designed face shield to enhance protection



- Easy to wear, even with spectacles
- Reusable, lightweight and robust
- Suitable for all face sizes
- For indoor and outdoor use





Service Counters



Facilities Management



Temperature Screening



Security Checkpoints



Perimeter Control



Crowd Control



Weight: 32g

## **VISOR DIMENSIONS**

H: 195mm W: 320mm T: 0.25mm



## FRAME DIMENSIONS

H: 40mm W: 145mm

L: 130mm to 150mm (adjustable)



## **Instructions:**

- · Wash hands with soap and water before wearing
- · Don and remove shield without touching visor
- Wash shield with soap/detergent and water after each use

Designed by:



Manufactured by: