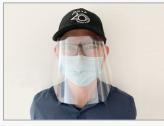

## FACE**PROTECT+**

FaceProtect+ is a face shield designed to protect against fluid splashes for both indoor and outdoor use.

## Use

- Wash hands with soap and water
- 2 Adjust frame to preferred length
- Fit visor on frame, holding only the edges of visor
- 4 Don the face shield
- 5 Bespectacled users may wear the frame in front of or behind spectacles depending on personal comfort
- 6 Wear a cap for added protection