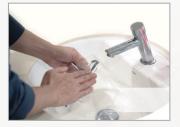

## Use

- Wash hands with soap and water
- 2 Adjust frame to preferred length
- Fit visor on frame, holding only the edges of visor
- 4 Don the face shield
- 5 Bespectacled users may wear the frame in front of or behind spectacles depending on personal comfort
- 6 Wear a cap for added protection

## Wash and Reuse

- 1 After each use, wash face shield with soap and water
- 2 Wipe dry and air face shield
  - 3 Store in a cool and dry place before next use

Designed by:

Manufactured by:

Watch a video to see how to use and clean your face shield: